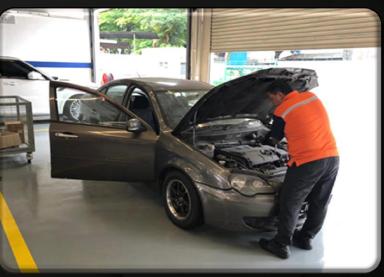

#### 13 Service Bay

There are 13 service bays and 2 delivery bay in Cahaya Workshop.

#### **Professional Team**

Cahaya has trained-well technicians, foreman, and service advisor to provide service from A to Z.