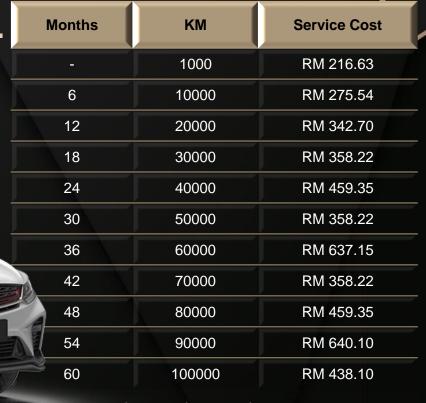

### SERVICE PRICE LIST

| Months | КМ     | Service Cost |
|--------|--------|--------------|
| -      | 1000   | RM 0.00      |
| 6      | 10000  | RM 284.79    |
| 12     | 20000  | RM 424.03    |
| 18     | 30000  | RM 367.47    |
| 24     | 40000  | RM 456.50    |
| 30     | 50000  | RM 367.47    |
| 36     | 60000  | RM 737.11    |
| 42     | 70000  | RM 367.47    |
| 48     | 80000  | RM 456.50    |
| 54     | 90000  | RM 708.64    |
| 60     | 100000 | RM 538.51    |